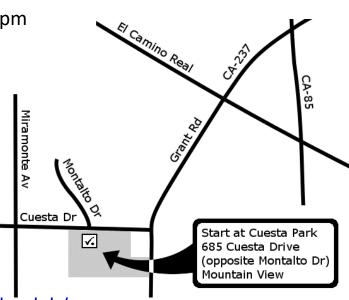

## \$20 for TRC Members, \$25 for Non-TRC Members

Start: Anytime between 11:00am - 1:00 pm

Cuesta Park

685 Cuesta Drive, Mountain View, CA (Parking lot opposite Montalto Drive)

Rallye school: Noon

Finish: by 4:00 pm at a local restaurant