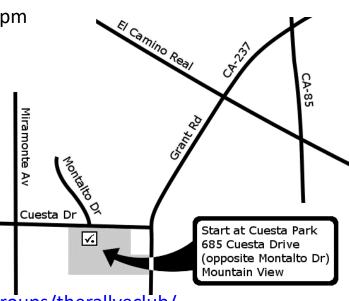

### TRC's annual membership rallye Renew your TRC membership for \$25, or run for \$25 (non-member)

Start: Anytime between 11:00am – 1:00 pm

Cuesta Park

685 Cuesta Drive, Mountain View, CA (Parking lot opposite Montalto Drive)