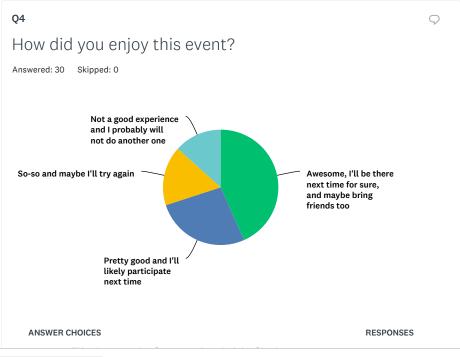

## Notes on a Car Rallye 2/6/21 Feedback









| Not too much  | 3.33%  | 1  |
|---------------|--------|----|
| Not at all    | 3.33%  | 1  |
| Didn't attend | 26.67% | 8  |
| TOTAL         |        | 30 |









Not sure - didn't try it 0.00% TOTAL 30









| way too long            | 20.00% | ю  |
|-------------------------|--------|----|
| Not sure -didn't try it | 6.67%  | 2  |
| TOTAL                   |        | 30 |





COPY





| 4-6 hours | 33.33% | 10 |
|-----------|--------|----|
| 6-8 hours | 36.67% | 11 |
| 8+ hours  | 13.33% | 4  |
| TOTAL     |        | 30 |
|           |        |    |





Share





| ANSWER CHOICES | RESPONSES |    |
|----------------|-----------|----|
| Master Expert  | 17.24%    | 5  |
| Expert         | 13.79%    | 4  |
| Senior         | 20.69%    | 6  |
| Novice         | 10.34%    | 3  |
| Beginner       | 20.69%    | 6  |
| First Timer    | 17.24%    | 5  |
| TOTAL          |           | 29 |

Powered by SurveyMonkey

Check out our sample surveys