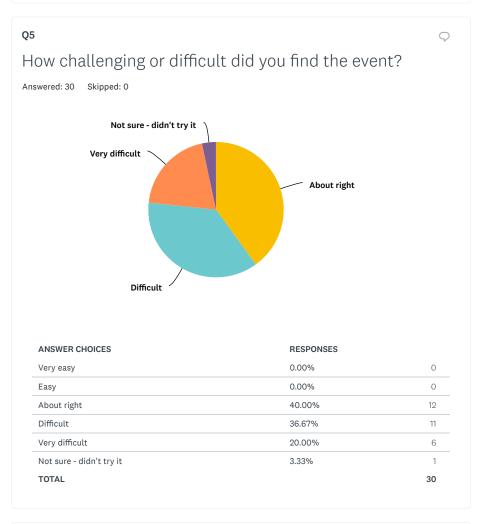

## Notes on a Car Rallye 2/6/21 Feedback

| Not too much  | 3.33%  | 1  |
|---------------|--------|----|
| Not at all    | 3.33%  | 1  |
| Didn't attend | 26.67% | 8  |
| TOTAL         |        | 30 |

Not sure - didn't try it 0.00% TOTAL 30