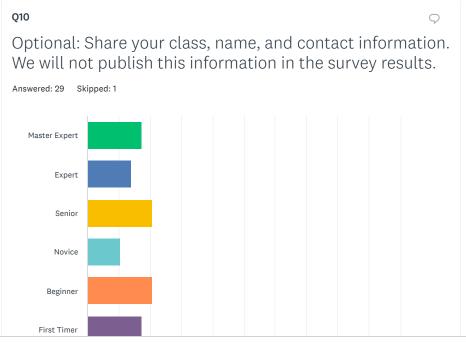

Share

| ANSWER CHOICES | RESPONSES |    |
|----------------|-----------|----|
| Master Expert  | 17.24%    | 5  |
| Expert         | 13.79%    | 4  |
| Senior         | 20.69%    | 6  |
| Novice         | 10.34%    | 3  |
| Beginner       | 20.69%    | 6  |
| First Timer    | 17.24%    | 5  |
| TOTAL          |           | 29 |