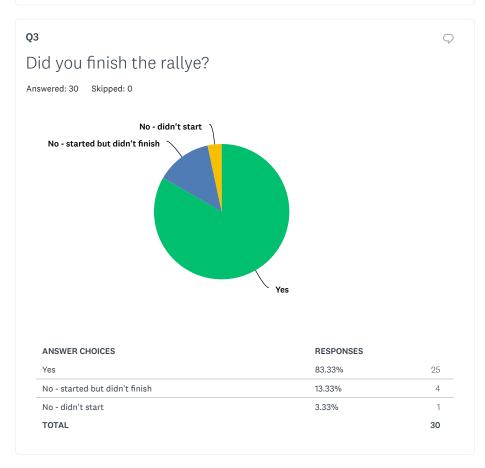

## Notes on a Car Rallye 2/6/21 Feedback









| Not too much  | 3.33%  | 1  |
|---------------|--------|----|
| Not at all    | 3.33%  | 1  |
| Didn't attend | 26.67% | 8  |
| TOTAL         |        | 30 |









Not sure - didn't try it 0.00% TOTAL 30









| way too long            | 20.00% | ю  |
|-------------------------|--------|----|
| Not sure -didn't try it | 6.67%  | 2  |
| TOTAL                   |        | 30 |





COPY





| 4-6 hours | 33.33% | 10 |
|-----------|--------|----|
| 6-8 hours | 36.67% | 11 |
| 8+ hours  | 13.33% | 4  |
| TOTAL     |        | 30 |
|           |        |    |





Share





| ANSWER CHOICES | RESPONSES |    |
|----------------|-----------|----|
| Master Expert  | 17.24%    | 5  |
| Expert         | 13.79%    | 4  |
| Senior         | 20.69%    | 6  |
| Novice         | 10.34%    | 3  |
| Beginner       | 20.69%    | 6  |
| First Timer    | 17.24%    | 5  |
| TOTAL          |           | 29 |

Powered by SurveyMonkey

Check out our sample surve