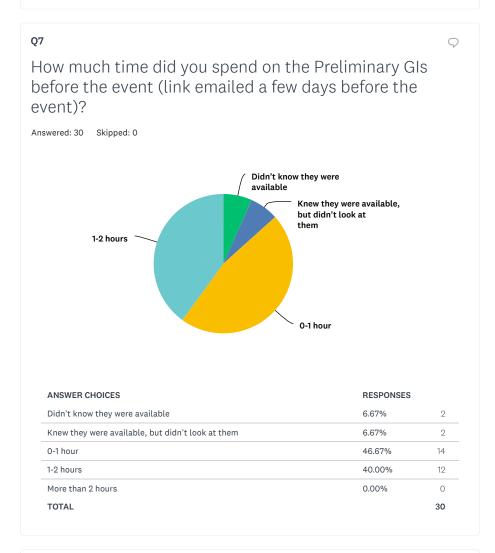

## Notes on a Car Rallye 2/6/21 Feedback









| Not too much  | 3.33%  | 1  |
|---------------|--------|----|
| Not at all    | 3.33%  | 1  |
| Didn't attend | 26.67% | 8  |
| TOTAL         |        | 30 |









Not sure - didn't try it 0.00% TOTAL 30









| way too long            | 20.00% | ю  |
|-------------------------|--------|----|
| Not sure -didn't try it | 6.67%  | 2  |
| TOTAL                   |        | 30 |





COPY





| 4-6 hours | 33.33% | 10 |
|-----------|--------|----|
| 6-8 hours | 36.67% | 11 |
| 8+ hours  | 13.33% | 4  |
| TOTAL     |        | 30 |
|           |        |    |





Share





| ANSWER CHOICES | RESPONSES |    |
|----------------|-----------|----|
| Master Expert  | 17.24%    | 5  |
| Expert         | 13.79%    | 4  |
| Senior         | 20.69%    | 6  |
| Novice         | 10.34%    | 3  |
| Beginner       | 20.69%    | 6  |
| First Timer    | 17.24%    | 5  |
| TOTAL          |           | 29 |

Powered by SurveyMonkey

Check out our sample surveys and create your own now!

COPY