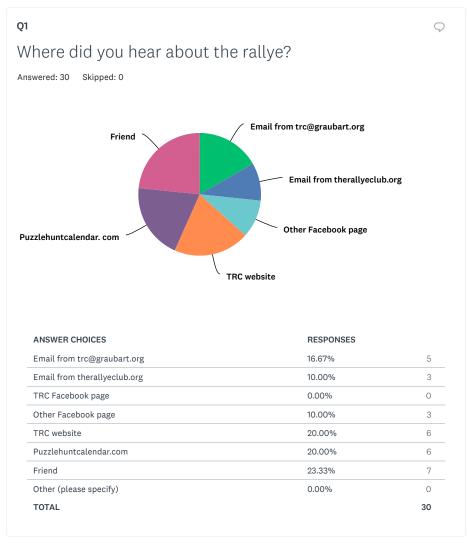

## Notes on a Car Rallye 2/6/21 Feedback









| Not too much  | 3.33%  | 1  |
|---------------|--------|----|
| Not at all    | 3.33%  | 1  |
| Didn't attend | 26.67% | 8  |
| TOTAL         |        | 30 |









Not sure - didn't try it 0.00% TOTAL 30









| way too long            | 20.00% | ю  |
|-------------------------|--------|----|
| Not sure -didn't try it | 6.67%  | 2  |
| TOTAL                   |        | 30 |





COPY





| 4-6 hours | 33.33% | 10 |
|-----------|--------|----|
| 6-8 hours | 36.67% | 11 |
| 8+ hours  | 13.33% | 4  |
| TOTAL     |        | 30 |
|           |        |    |





Share





| ANSWER CHOICES | RESPONSES |    |
|----------------|-----------|----|
| Master Expert  | 17.24%    | 5  |
| Expert         | 13.79%    | 4  |
| Senior         | 20.69%    | 6  |
| Novice         | 10.34%