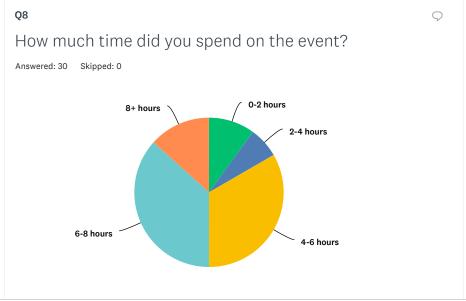

| way too long            | 20.00% | ю  |
|-------------------------|--------|----|
| Not sure -didn't try it | 6.67%  | 2  |
| TOTAL                   |        | 30 |

COPY

| 4-6 hours | 33.33% | 10 |
|-----------|--------|----|
| 6-8 hours | 36.67% | 11 |
| 8+ hours  | 13.33% | 4  |
| TOTAL     |        | 30 |
|           |        |    |