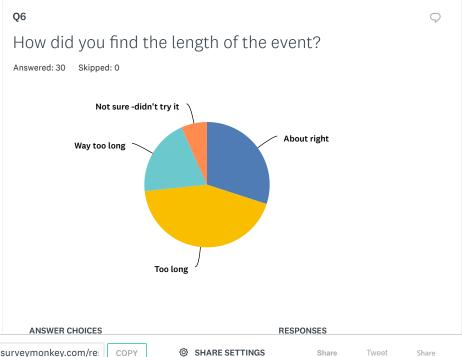

| way too long            | 20.00% | ю  |
|-------------------------|--------|----|
| Not sure -didn't try it | 6.67%  | 2  |
| TOTAL                   |        | 30 |

COPY

| 4-6 hours | 33.33% | 10 |
|-----------|--------|----|
| 6-8 hours | 36.67% | 11 |
| 8+ hours  | 13.33% | 4  |
| TOTAL     |        | 30 |
|           |        |    |