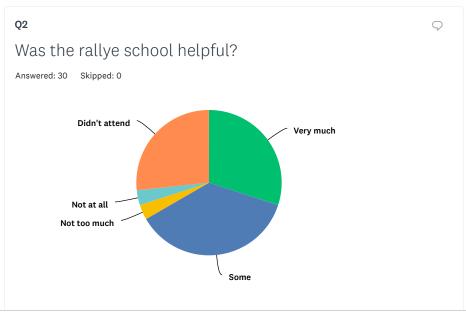

## Notes on a Car Rallye 2/6/21 Feedback

| Not too much  | 3.33%  | 1  |
|---------------|--------|----|
| Not at all    | 3.33%  | 1  |
| Didn't attend | 26.67% | 8  |
| TOTAL         |        | 30 |

Not sure - didn't try it 0.00% TOTAL 30