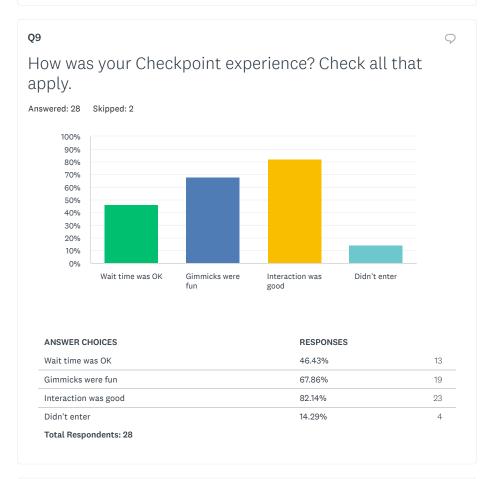

## Notes on a Car Rallye 2/6/21 Feedback









| Not too much  | 3.33%  | 1  |
|---------------|--------|----|
| Not at all    | 3.33%  | 1  |
| Didn't attend | 26.67% | 8  |
| TOTAL         |        | 30 |









Not sure - didn't try it 0.00% TOTAL 30









| way too long            | 20.00% | ю  |
|-------------------------|--------|----|
| Not sure -didn't try it | 6.67%  | 2  |
| TOTAL                   |        | 30 |





COPY





| 4-6 hours | 33.33% | 10 |
|-----------|--------|----|
| 6-8 hours | 36.67% | 11 |
| 8+ hours  | 13.33% | 4  |
| TOTAL     |        | 30 |
|           |        |    |





Share





| ANSWER CHOICES | RESPONSES |    |
|----------------|-----------|----|
| Master Expert  | 17.24%    | 5  |
| Expert         | 13.79%    | 4  |
| Senior         | 20.69%    | 6  |
| Novice         | 10.34%    | 3  |
| Beginner       | 20.69%    | 6  |
| First Timer    | 17.24%    | 5  |
| TOTAL          |           | 29 |

Powered by SurveyMonkey

Check out our sample surveys and create your own now!

COPY