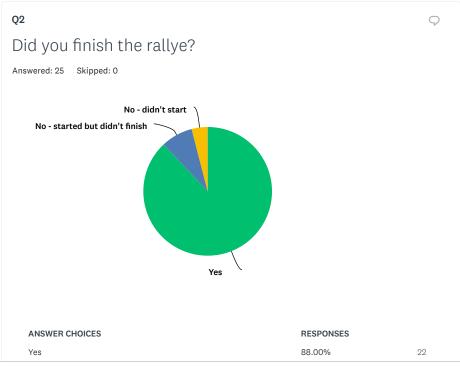

## Toy Rallye 2020 Feedback





Share









Share Link

Share









Share





| rallye<br>Instructions | <b>5</b> 2. <b>00%</b><br>13 | 36.UU%<br>9 | 8.00%<br>2 | U.UU%<br>() | U.UU%<br>() | 4.00  |
|------------------------|------------------------------|-------------|------------|-------------|-------------|-------|
| _                      |                              |             |            |             |             |       |
| Rallye                 | 32.00%                       | 8.00%       | 0.00%      | 0.00%       | 0.00%       | 60.00 |
| School                 | 8                            | 2           | 0          | 0           | 0           |       |
| Help Desk              | 70.83%                       | 0.00%       | 0.00%      | 0.00%       | 0.00%       | 29.17 |
|