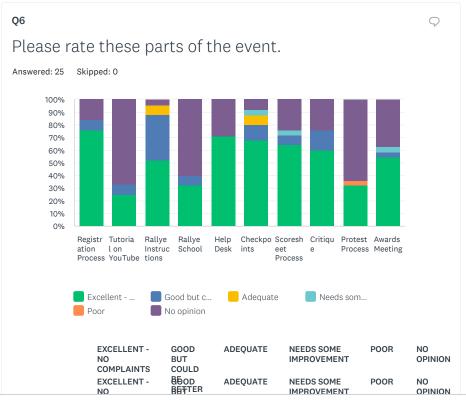

## Toy Rallye 2020 Feedback

Share

Share Link

Share

Share

| rallye<br>Instructions | <b>5</b> 2. <b>00%</b><br>13 | 36.UU%<br>9 | 8.00%<br>2 | U.UU%<br>() | U.UU%<br>() | 4.00  |
|------------------------|------------------------------|-------------|------------|-------------|-------------|-------|
| _                      |                              |             |            |             |             |       |
| Rallye                 | 32.00%                       | 8.00%       | 0.00%      | 0.00%       | 0.00%       | 60.00 |
| School                 | 8                            | 2           | 0          | 0           | 0           |       |
| Help Desk              | 70.83%                       | 0.00%       | 0.00%      | 0.00%       | 0.00%       | 29.17 |
|                        | 17                           | 0           | 0          | 0           | 0           |       |
| Checkpoints            | 68.00%                       | 12.00%      | 8.00%      | 4.00%       | 0.00%       | 8.00  |
|                        | 17                           | 3           | 2          | 1           | 0           |       |
| Scoresheet             | 64.00%                       | 8.00%       | 0.00%      | 4.00%       | 0.00%       | 24.00 |
| Process                | 16                           | 2           | 0          | 1           | 0           |       |
| Critique               | 60.00%                       | 16.00%      | 0.00%      | 0.00%       | 0.00%       | 24.00 |
|                        | 15                           | 4           | 0          | 0           | 0           |       |
| Protest                | 32.00%                       | 0.00%       | 0.00%      | 0.00%       | 4.00%       | 64.00 |
| Process                | 8                            | 0           | 0          | 0           | 1           |       |
| Awards                 | 54.17%                       | 4.17%       | 0.00%      | 4.17%       | 0.00%       | 37.50 |
| Meeting                | 13                           | 1           | 0          | 1           | 0           |       |