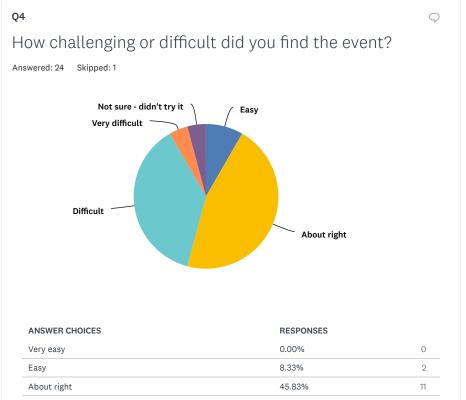

## Toy Rallye 2020 Feedback





Share









Share Link

Share









Share





| rallye<br>Instructions | <b>5</b> 2. <b>00%</b><br>13 | 36.UU%<br>9 | 8.00%<br>2 | U.UU%<br>() | U.UU%<br>() | 4.00  |
|------------------------|------------------------------|-------------|------------|-------------|-------------|-------|
| _                      |                              |             |            |             |             |       |
| Rallye                 | 32.00%                       | 8.00%       | 0.00%      | 0.00%       | 0.00%       | 60.00 |
| School                 | 8                            | 2           | 0          | 0           | 0           |       |
| Help Desk              | 70.83%                       | 0.00%       | 0.00%      | 0.00%       | 0.00%       | 29.17 |
|                        | 17