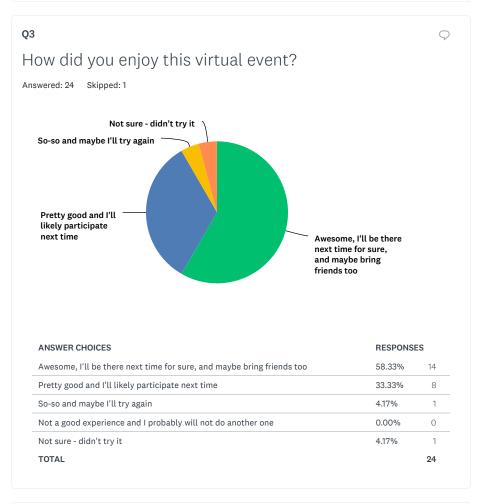

## Toy Rallye 2020 Feedback





Share









Share Link

Share









Share





| rallye<br>Instructions | <b>5</b> 2. <b>00%</b><br>13 | 36.UU%<br>9 | 8.00%<br>2 | U.UU%<br>() | U.UU%<br>() | 4.00  |
|------------------------|------------------------------|-------------|------------|-------------|-------------|-------|
| _                      |                              |             |            |             |             |       |
| Rallye                 | 32.00%                       | 8.00%       | 0.00%      | 0.00%       | 0.00%       | 60.00 |
| School                 | 8                            | 2           | 0          | 0           | 0           |       |
| Help Desk              | 70.83%                       | 0.00%       | 0.00%      | 0.00%       | 0.00%       | 29.17 |
|                        | 17