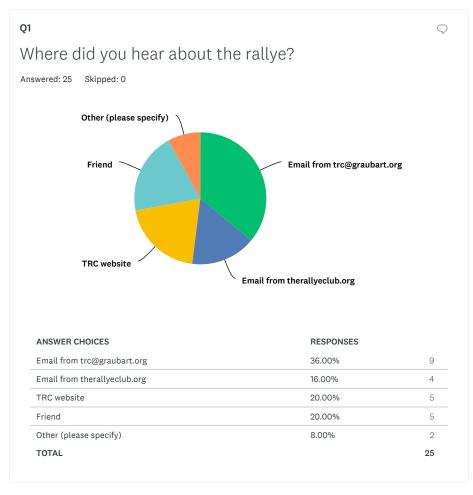

## Toy Rallye 2020 Feedback





Share









Share Link

Share









Share





| rallye<br>Instructions | <b>5</b> 2. <b>00%</b><br>13 | 36.UU%<br>9 | 8.00%<br>2 | U.UU%<br>() | U.UU%<br>() | 4.00  |
|------------------------|------------------------------|-------------|------------|-------------|-------------|-------|
| _                      |                              |             |            |             |             |       |
| Rallye                 | 32.00%                       | 8.00%       | 0.00%      | 0.00%       | 0.00%       | 60.00 |
| School                 | 8                            | 2           | 0          | 0           | 0           |       |
| Help Desk              | 70.83%                       | 0.00%       | 0.00%      | 0.00%       | 0.00%       | 29.17 |
|