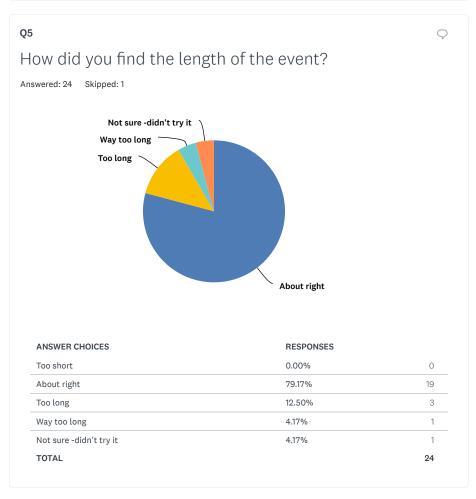

## Toy Rallye 2020 Feedback





Share









Share Link

Share









Share





| rallye<br>Instructions | <b>5</b> 2. <b>00%</b><br>13 | 36.UU%<br>9 | 8.00%<br>2 | U.UU%<br>() | U.UU%<br>() | 4.00  |
|------------------------|------------------------------|-------------|------------|-------------|-------------|-------|
| _                      |                              |             |            |             |             |       |
| Rallye                 | 32.00%                       | 8.00%       | 0.00%      | 0.00%       | 0.00%       | 60.00 |
| School                 | 8                            | 2           | 0          | 0           | 0           |       |
| Help Desk              | 70.83%                       | 0.00%       | 0.00%      | 0.00%       | 0.00%       | 29.17 |
|                        | 17                           | 0