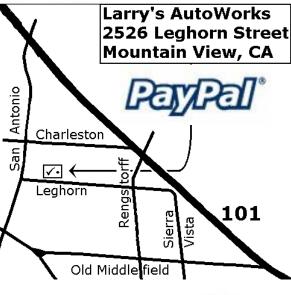

## No experience necessary – All Cars Welcome

Start: 4-6 p.m. at Larry's Autoworks 2526 Leghorn Ave in Mt. View (down the Street from Costco) with a rallye school at 5:00 p.m. Finish by 9:00pm.

Entry Fee (if you don't join): \$15 for TRC Members, \$20 for Non-membe (pre-pay PayPal option available at web site)