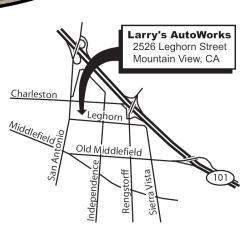

- RWARDS: 6 CLASSES (FIRST TIMER, DEGINNER, NOVICE, SENIOR, EXPERT, 6 MASTER)
- Start: S-JPM From Larry's Rutoworks Parking Lot
- Finish: A Local Pizza Parlor 34 Iopm
- Entry Fee: \$20 per Car Lori), as Many People as Can Fit, legally That is. \$ is for TRC memiliers.