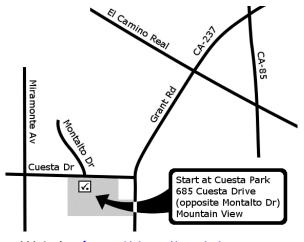

## **GPS CM Detector Link:**

https://therallyeclub.org/gps\_cm.html

**Start:** Anytime between 11am – 1pm **Location: Cuesta Park, Mtn. View** 

Rallye School at Noon!

685 Cuesta Dr. (opp. Montalto Dr.)

Website: https://therallyeclub.org